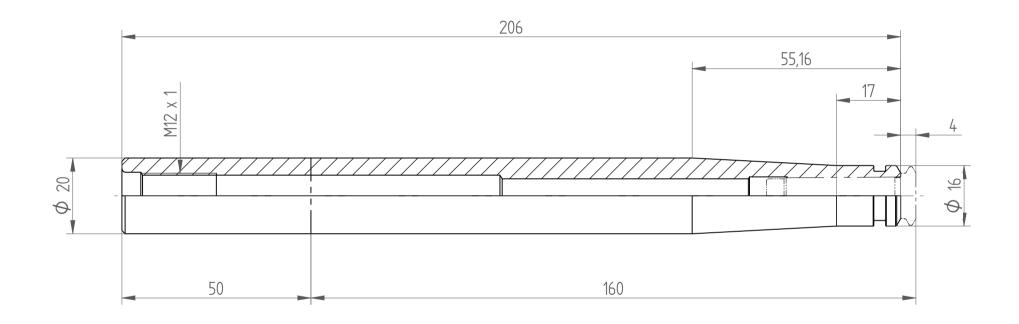

REGO-FIX AG Obermattweg 60 4456 Tenniken / Switzerland

Phone +41 61 976 14 66 Fax +41 61 976 14 14 www.rego-fix.com This is a non-controlled copy. All information given herein is subject to change without notice  ${\sf N}$ 

The information given herein has been carefully checked and is believed to be correct. REGO-FIX, however, assumes no responsibility or liability for any errors, inaccuracies or omissions that may appear in this drawing

This document is subject to copyright laws. No part of this document may be reproduced or transmitted in any form or any means, electronic or mechanic, for any purpose, without the express written permission of REGO-FIX

Type : CYL20\_PG10x160

Part No.: 262071040

Date: 16.02.2015

Scale: 1:1